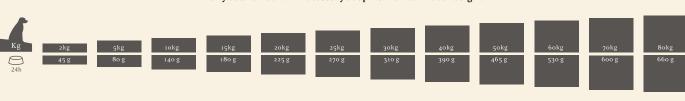

r can be found at the top of the bag.

## RECOMMENDED STORAGE

We recommend using the ESSENTIAL the FOOD BOX. The food should be stored in a cool, dry place (5-18 °C); away from direct sunlight and in an airtight container. This will ensure the last meal tastes as good as the first.

## WORDS OF ADVICE

When a dog is castrated or sterilized, its mental focus and hormone balance changes. This affects the dog's nutritional needs. CONTOUR will give your dog a natural fuller feeling; reducing overeating which leads to obesity. Overweight dogs will lose weight on CONTOUR, assuming the owner follows our recommended serving quantities. Once the ideal weight is reached, continue serving at a slightly increased portion size.





## Daily total amount. If necessary adapt to maintain ideal weight.