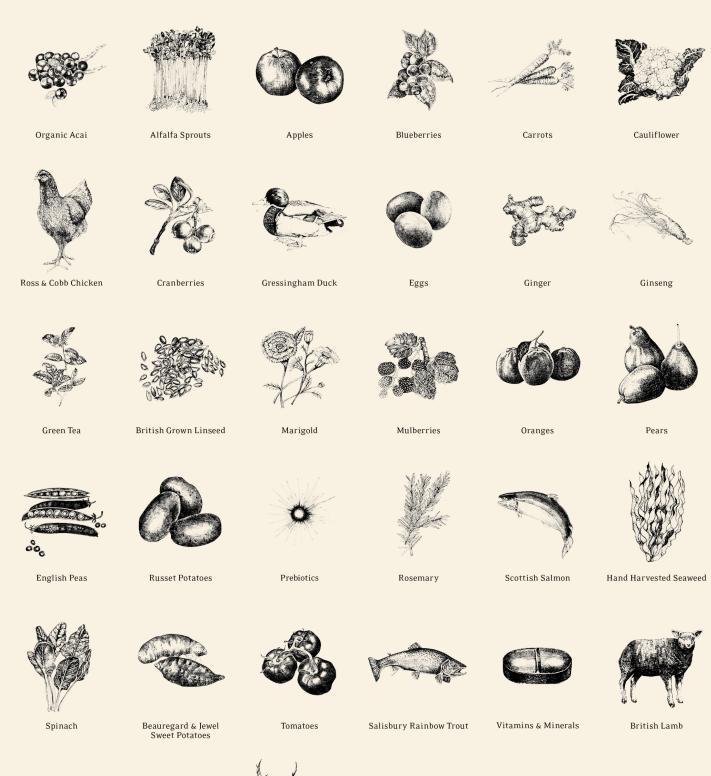

#### ABOUT THE CONTENT & COMPOSITION

ESSENTIAL meals are prepared with minimum 74% proteins like, chicken, salmon, trout, herring, lamb, duck, venison and egg. In harmony with your dog's anatomical needs, every bag is balanced with fresh proteins at minimum 42%.

To preserve the nutritional value of our massive fresh ingredients, ESSENTIALS is prepared at only 90 degrees (°C).

All our ingredients are of the highest quality, sourced regionally whenever possible.