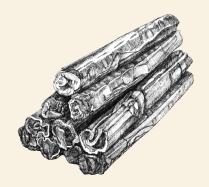

## ESSENTIAL LARGE ROLLED DELIGHTS 5PCS

An oldie but a goodie. This is our take on the all-time classic, THE ROLLED BEEF BATON! These 10 BOF approved babies provide a LOT of active chewing.

NAME: ESSENTIAL LARGE ROLLED DELIGHTS

TYPE OF FOOD: Treat

**DESCRIPTION:** Complementary food for dogs

COMPOSITION: 100% rawhide